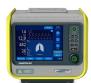

# **Corpuls3T** A robust modular monitoring and defibrillation device, offering telemetry and remote monitoring solutions.