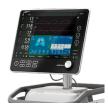

# **Corpuls3T** A robust modular monitoring and defibrillation device, offering telemetry and remote monitoring solutions.