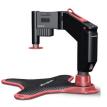

# Corpuls CPR

A mechanical CPR device, suitable for paediatric and bariatric patients aged 8 and upwards.