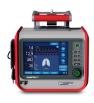

# **Corpuls3T** A robust modular monitoring and defibrillation device, offering telemetry and remote monitoring solutions.