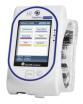

#### Sapphire Multi-Therapy

A multi-pupose infusion pump, designed to adapt to the varied needs of the pre-hospital, hospital and ambulatory patient.