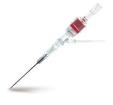

# Leadercath

A catheter specifically designed for arterial pressure monitoring.

#### Arteriosel

A bloodless system for arterial cannulation, using the Seldinger technique.