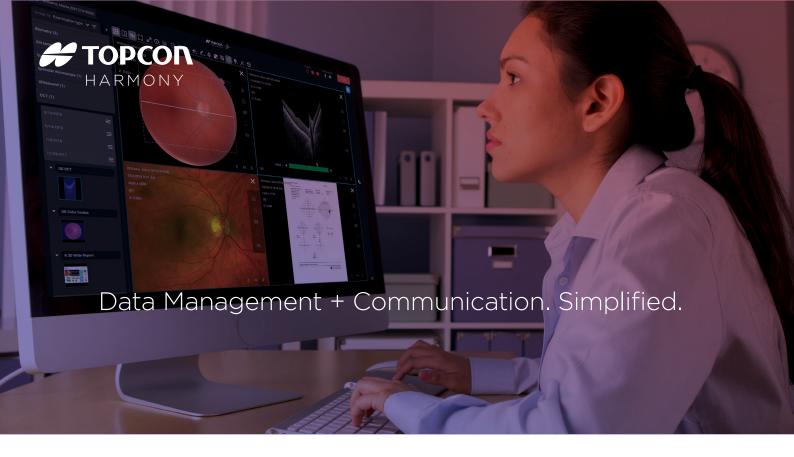

# DATA MANAGEMENT + UNLIMITED CONNECTIVITY

Solve your data management and communication challenges with the next-generation software application, Topcon Harmony. Harmony allows you to connect all of your diagnostic instruments, regardless of manufacturer, in one secure, web-based platform, while supporting both Artificial Intelligence integrations and telehealth.

Harmony improves the management of your patient exam data by allowing you faster access, seamless EMR integrations and connection to every instrument in your practice.