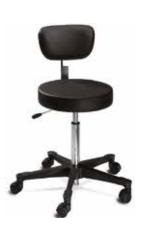

#### Finished for Durability

- Select from 14 easy-to-maintain vinyl colours. Other vinyl colours available by request.
- All exposed metal, with exception of the aluminum base, is chrome-plated steel.
- Base and legs finished in tough, black epoxy enamel.
- · Hooded dual-wheel casters.
- 5 legs for stability.

## **Tech Specs**

Base diameter: 22.5"

|                               | 4240             | 4246             |
|-------------------------------|------------------|------------------|
| Seat adjustment               | Pneumatic Assist | Pneumatic Assist |
| Seat diameter                 | 38 cm            | 38 cm            |
| Seat construction             | 5 cm polyfoam    | 5 cm polyfoam    |
| Seat swivels                  | 360°             | 360°             |
| Five legs for extra stability | Yes              | Yes              |
| Height range                  | 49.5 - 68.6 cm   | 49.5 - 68.6 cm   |
| Shipping weight               | 10.4 kg          | 11.8 kg          |