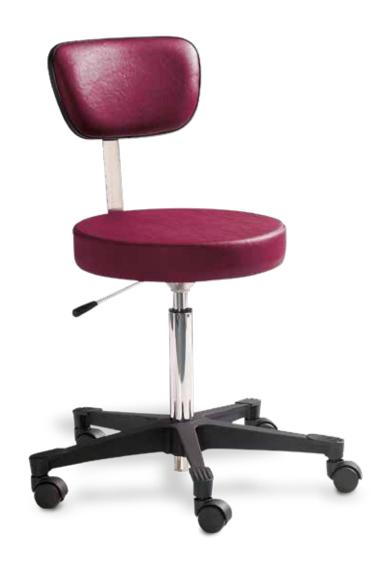

#### Finished for Durability

- Select from 14 easy-to-maintain vinyl colours. Other vinyl colours available by request.
- All exposed metal, with exception of the aluminum base, is chrome-plated steel.
- Base and legs finished in tough, black epoxy enamel.
- · Hooded dual-wheel casters.
- 5 legs for stability.

## **Tech Specs**

Base diameter: 22.5"

|                               | 4240             | 4246             |
|-------------------------------|------------------|------------------|
| Seat adjustment               | Pneumatic Assist | Pneumatic Assist |
| Seat diameter                 | 38 cm            | 38 cm            |
| Seat construction             | 5 cm polyfoam    | 5 cm polyfoam    |
| Seat swivels                  | 360°             | 360°             |
| Five legs for extra stability | Yes              | Yes              |
| Height range                  | 49.5 - 68.6 cm   | 49.5 - 68.6 cm   |
| Shipping weight               | 10.4 kg          | 11.8 kg          |