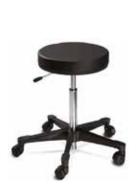

#### Finished for Durability

- Select from 14 easy-to-maintain vinyl colours. Other vinyl colours available by request.
- All exposed metal, with exception of the aluminum base, is chrome-plated steel.
- Base and legs finished in tough, black epoxy enamel.
- · Hooded dual-wheel casters.
- 5 legs for stability.

## **Tech Specs**

Base diameter: 22.5"

|                               | 4240             | 4246             |
|-------------------------------|------------------|------------------|
| Seat adjustment               | Pneumatic Assist | Pneumatic Assist |
| Seat diameter                 | 38 cm            | 38 cm            |
| Seat construction             | 5 cm polyfoam    | 5 cm polyfoam    |
| Seat swivels                  | 360°             | 360°             |
| Five legs for extra stability | Yes              | Yes              |
| Height range                  | 49.5 - 68.6 cm   | 49.5 - 68.6 cm   |
| Shipping weight               | 10.4 kg          | 11.8 kg          |