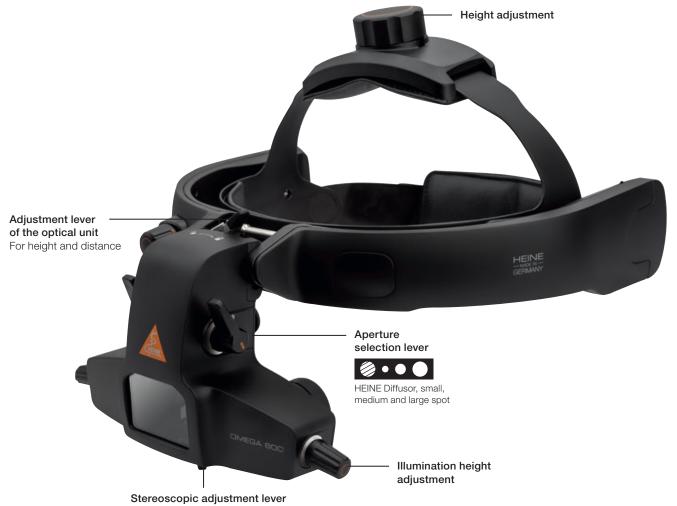

## A quick look at the most important features

Stereoscopic adjustment lever Best possible 3D imaging for any pupil size and peripheral views

Flip-up function of the optics unit For more convenient patient interactions

Eyepieces
To best accommodate your view, exchange the initially mounted eyepieces +2D with the neutral lenses 0D (supplied with the instrument)

Width adjustment

Teaching mirror TM1

Dust cover for front glass