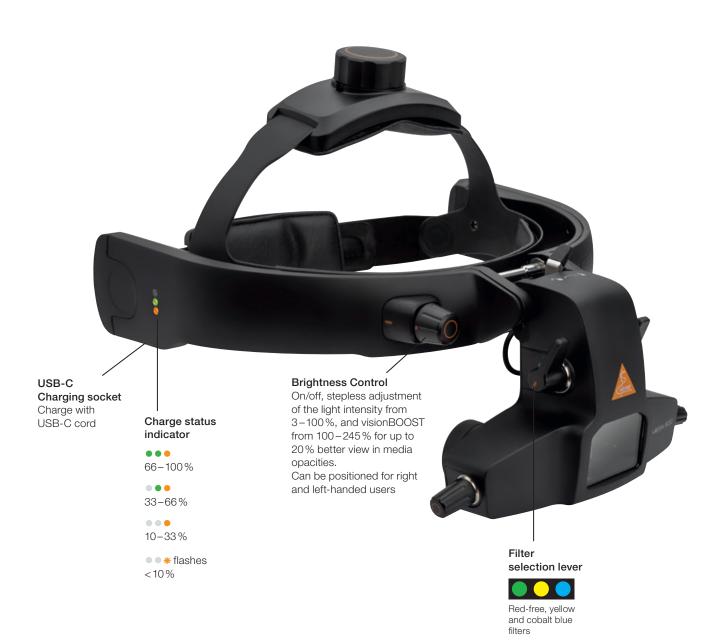

## A quick look at the most important features

Stereoscopic adjustment lever Best possible 3D imaging for any pupil size and peripheral views

Flip-up function of the optics unit For more convenient patient interactions