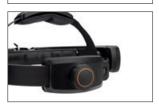

## A quick look at the most important features

Stereoscopic adjustment lever Best possible 3D imaging for any pupil size and peripheral views

Flip-up function of the optics unit For more convenient patient interactions

Eyepieces
To best accommodate your view, exchange the initially mounted eyepieces +2D with the neutral lenses 0D (supplied with the instrument)

Width adjustment

Teaching mirror TM1

Dust cover for front glass